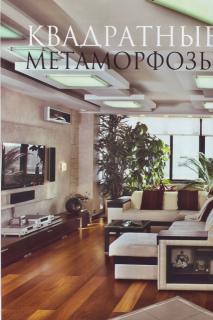

В своё время на Пабло Пикассо и Жогок

архитектуре. 
Первопечальная планировка апартамент 
веудичи. Иссмотря на бельшую влощая 
пиры, создавалось висчатаение, что прост 
сконкалоо. Частичный демонтаж междом 
перегородов полновку учестичить экалой 
Всоотпетствии с пожелание учестичить 
Серов визака работу над создавние респе-

ого жилья, где каждый интерверный элемент был ы максимально функциональным и обладал ла-

поченой формой выбрали квадрат. Чётко прованног соотношение простых геомегрических пры, спокойной претной паштиры и небольпо колчества уюткой мебели стало основой призинной стилистики. Цвет, как в первые годы или кубекты, получескимист геоми и контупы