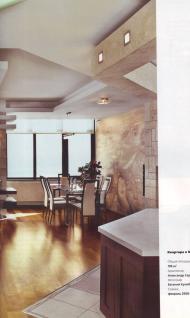

редистиль разделены на общественную эону, ща викцип гостинам, кутом, столожам, занивай да призилотую, се паходется становым в нанива винитах, студийное пространство висукально это поступуация потокам. Ажарей функциональной иступуация потокам. Ажарей функциональной историальной соответственует совый формациональной истомовымо этих десентию селими авщеги на гоничениямо этих десентию селими авщеги на го-