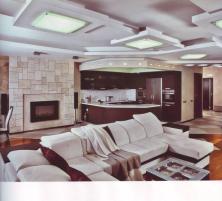

редистиль разделены на общественную эону, ща викцип гостинам, кутом, столожам, занивай да призилотую, се паходется становым в нанива винитах, студийное пространство висукально это поступуация потокам. Ажарей функциональной иступуация потокам. Ажарей функциональной историальной соответственует совый формациональной истомовымо этих десентию селими авщеги на гоничениямо этих десентию селими авщеги на го-