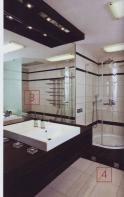

## Мужское пространство

При виде этой ванной комнаты не возключат сомении в половой прикаракности интерида, - к Мукосий характеря выдаат напряжённое колтрастное сочетание белого и коринтевого, эпегантикая простата и графичность очертания сантехники, меблях, сетитиников. И колечно, мужской интерьер по определению расстабленным. Динамичность пространству придают горизонтальные керамические бордоры разной ширины, расположенные на стенах на разных расстояниях друг от друга. Им шитеть из нержавейки. Ритм определяется постоянным чередованием тёмного и светлого: пол цвета споновой кости и коричневый подили, консоль под венге и сверкающая фаянсом раковина, белый потолок и тёмный прямоугольник светильни ка. Между ванной и спальней - широкие раздвижные двери. Раскларгоризонталями на белых стенах.

 Огромное зеркало над раковиной продотжается вних, до пола. Даже задняя стенка консоли, в которую вмоттирована раковина, — зеркальная. Благодаря этому масштабному этементу интернер персоаёт быть будиничым.

 Консоль цвета венте выглядит очень эффектно. Она проста – полый анутри параллелетилед – и положа на нежий знак изи симосл. (Кгалл, за счёт формы такая веща Будет неплохо смотретси в более вою-комичном исполтнении, например из гипсокартона. Строители могут легко инстранять её на месте.)

 Ванну от унитаза отделяет перегородка из непрозрачного стекла.

 Встроенные в подиум светильники котрывают» его от пола.