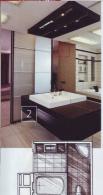

## Мужское пространство

При виде этой ванной комнаты не возключат сомении в половой прикаракности интерида, - к Мукосий характеря выдаат напряжённое колтрастное сочетание белого и коринтевого, эпегантикая простата и графичность очертания сантехники, меблях, сетитиников. И колечно, мужской интерьер по определению расстабленным. Динамичность пространству придают горизонтальные керамические бордоры разной ширины, расположенные на стенах на разных расстояниях друг от друга. Им шитеть из нержавейки. Ритм определяется постоянным чередованием тёмного и светлого: пол цвета споновой кости и коричневый подили, консоль под венге и сверкающая фаянсом раковина, белый потолок и тёмный прямоугольник светильни ка. Между ванной и спальней - широкие раздвижные двери. Раскларгоризонталями на белых стенах.

 Огромное зеркало над раковиной продотжается вних, до пола. Даже задняя стенка консоли, в которую вмоттирована раковина, — зеркальная. Благодаря этому масштабному этементу интернер персоаёт быть будиничым.

 Консоль цвета венте выглядит очень эффектно. Она проста – полый анутри параллелетилед – и положа на нежий знак изи симосл. (Кгалл, за счёт формы такая веща Будет неплохо смотретси в более вою-комичном исполтнении, например из гипсокартона. Строители могут легко инстранять её на месте.)

 Ванну от унитаза отделяет перегородка из непрозрачного стекла.

 Встроенные в подиум светильники котрывают» его от пола.